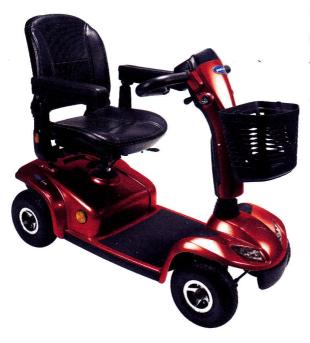

## Invacare Leo mobility scooters.

Four wheel electric scooter designed for all those that value their independence and wish to get out and about unaided.

The Invacare Leo is a very modern and extremely stylish looking mobility scooter. You will really stand out from the crowd, the scooter comes with all the features that you would expect from a quality Invacare product.

Safety is a key feature of the Leo, but this does not detract from its stylish and sporty looks.

The Leo offers people the freedom and confidence to enjoy their essential daily outings and leisure excursions.

With high standards of designs and engineering safety, the Leo undoubtedly sets a new standard.

Delta handlebars.

Stylish swivel seat with width adjustable arms.

Stylish black 10 inch pneumatic tyres.

Large front basket.